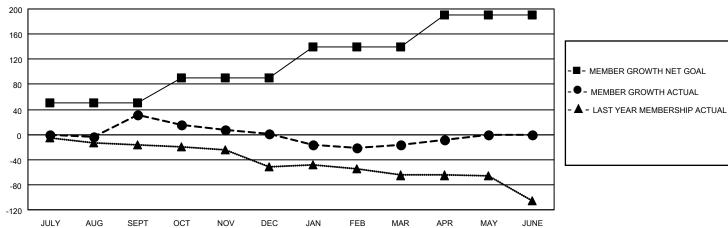

## Multiple District 109

| Clubs         |               |             |               | Members               |                        |                         |                                                    |  |
|---------------|---------------|-------------|---------------|-----------------------|------------------------|-------------------------|----------------------------------------------------|--|
|               | RESULTS FOR   | R 2020-2021 |               | RESULTS FOR 2020-2021 |                        |                         |                                                    |  |
| QUARTER       | NEW CLUB GOAL | NEW CLUBS   | DROPPED CLUBS | QUARTER MEME          | BER GROWTH NET<br>GOAL | MEMBER GROWTH<br>ACTUAL | DROPPED<br>MEMBERS ACTUAL<br>(including transfers) |  |
| JULY/AUG/SEPT | 1             | 1           | 0             | JULY/AUG/SEPT         | 50                     | 59                      | 24                                                 |  |
| OCT/NOV/DEC   | 1             | 0           | 0             | OCT/NOV/DEC           | 40                     | 5                       | 33                                                 |  |
| JAN/FEB/MAR   | 0             | 0           | 1             | JAN/FEB/MAR           | 50                     | 20                      | 38                                                 |  |
| APR/MAY/JUNE  | 0             | 0           | 0             | APR/MAY/JUNE          | 50                     | 8                       | 0                                                  |  |

## GOALS AND ACTUAL MEMBERS CUMULATIVE

| DROPPED CLUBS: 1 |    | 18 CLUBS OF 83 ADDED 1 OR MORE | GENDER DISTRIBUTION             |                |    |
|------------------|----|--------------------------------|---------------------------------|----------------|----|
|                  |    | NEW MEMBERS                    | MALE                            | 1,423 (70.48%) |    |
|                  |    |                                | FEMALE                          | 596 (29.52%)   |    |
| DROPPED MEMBERS  |    |                                |                                 |                |    |
| DECEASED         | 18 | CLICK HERE FOR CUMULATIVE      | TOTAL FAMILY UNIT MEMBERS       |                | 24 |
| CLUB CANCELLED   | 0  | MEMBERSHIP DATA                |                                 |                |    |
| OTHER 77         |    |                                | FAMILY MEMBERS PAYING HALF DUES |                | 12 |
| TOTAL            | 95 |                                | 10000                           |                |    |