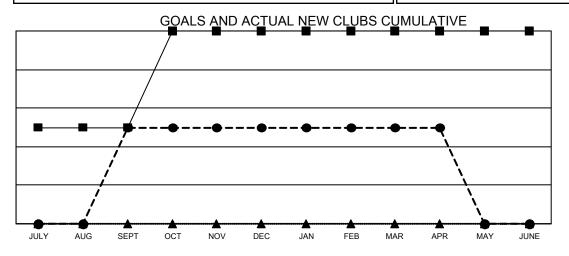

## Multiple District 109

| Clubs         |               |             |               | Members               |                        |                         |                                                    |  |
|---------------|---------------|-------------|---------------|-----------------------|------------------------|-------------------------|----------------------------------------------------|--|
|               | RESULTS FOR   | R 2020-2021 |               | RESULTS FOR 2020-2021 |                        |                         |                                                    |  |
| QUARTER       | NEW CLUB GOAL | NEW CLUBS   | DROPPED CLUBS | QUARTER MEME          | BER GROWTH NET<br>GOAL | MEMBER GROWTH<br>ACTUAL | DROPPED<br>MEMBERS ACTUAL<br>(including transfers) |  |
| JULY/AUG/SEPT | 1             | 1           | 0             | JULY/AUG/SEPT         | 50                     | 59                      | 24                                                 |  |
| OCT/NOV/DEC   | 1             | 0           | 0             | OCT/NOV/DEC           | 40                     | 5                       | 33                                                 |  |
| JAN/FEB/MAR   | 0             | 0           | 1             | JAN/FEB/MAR           | 50                     | 20                      | 38                                                 |  |
| APR/MAY/JUNE  | 0             | 0           | 0             | APR/MAY/JUNE          | 50                     | 8                       | 0                                                  |  |

- CURRENT YEAR GOALS FOR NEW CLUBS

- CURRENT YEAR ACTUAL NEW CLUBS

- ▲ - LAST YEAR ACTUAL NEW CLUBS